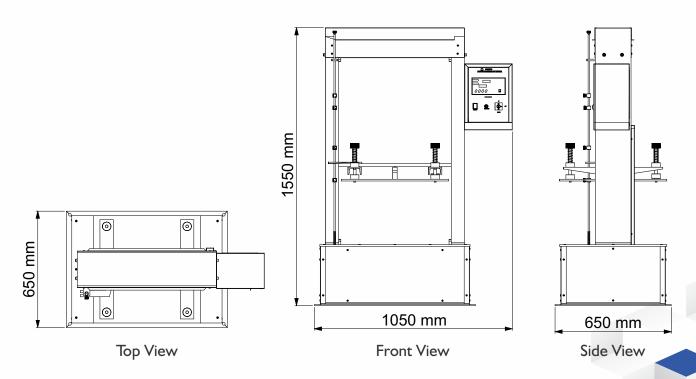

### **Key Specifications:**

| Display    | LED (Digital)                      |
|------------|------------------------------------|
| Accuracy   | ± 2% full scale (with master load) |
| Power      | 220V, Single / Three phase, 50 Hz  |
| Test Speed | 12.5 ± 2.5 mm/min                  |

\* Available in 3 Models of Platform Size : •  $450 \times 450 \text{ mm}$  •  $600 \times 600 \text{ mm}$  •  $1000 \times 1000 \text{ mm}$ .

 Model
 450 x 450 mm & 600 x 600 mm Capacity : 500 kgf
 L.C. 200 gm

 Model
 1000 x 1000 mm (1 x 1 Mtr.)
 Capacity : 1000 Kgf
 L.C. 500 gm

Thank you customers for choosing us as your partners in growth!

<sup>\*</sup>All the above logos are the sole property of their respective owners and are used purely for depiction purposes only.