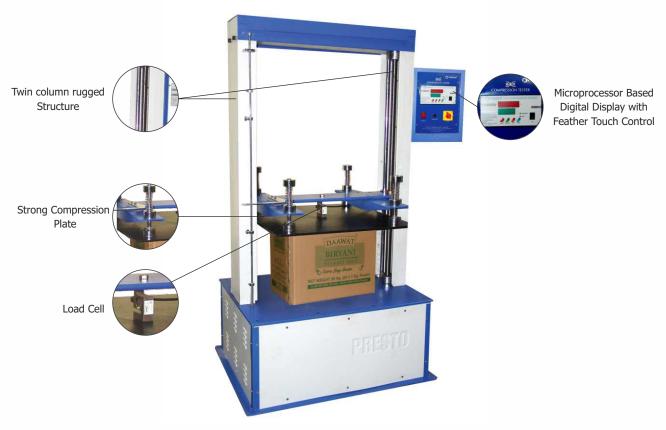

# Box Compression Tester – Digital

**Box Compression Tester Digital** is a consistent tool to indicate the Compression strength of cardboard boxes so that it does not get deformed or crushed when stacked one above the other during storage or transit. PRESTO Box Compression Tester is manufactured under various Test Standards ASTM D642, ASTM D4169, TAPPI T804, ISO 12048, and JIS Z0212. Available in Computerized model also.

- Microprocessor based display for accurate test results
- Highly accurate test results under uniform compression Force
- TARE and Peak Hold Facility Available
- Over travel protection
- Strong base plate with rugged structure
- Bright LED display
- Feather touch controls
- Optional Printer Facility

The Compression strength is determined by placing the box on a flat platform and pressing it downwards from top with the help of motorized arrangement.