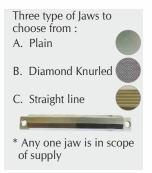

#### **Highlights:**

| T emperature Controller | PID                                                                                                                      |
|-------------------------|--------------------------------------------------------------------------------------------------------------------------|
| Timer                   | Digital Preset type                                                                                                      |
| Heat Source             | Cartridge Heaters                                                                                                        |
| Seal Pattern            | Straight line, Plain & Diamond Knurling<br>(select any one pattern)                                                      |
| T est Performed         | Heat Seal                                                                                                                |
| Material                | Mild Steel                                                                                                               |
| Finish                  | Powder coated Havel Gray & Blue<br>combination finish and bright chrome /<br>zinc plating for corrosion resistant finish |
| Dimensions              | 625x300x510mm                                                                                                            |