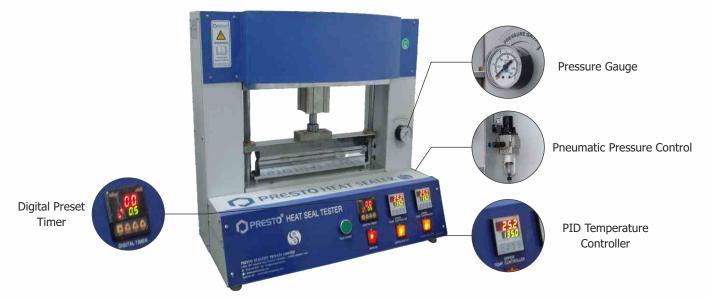

- Microprocessor based display for accurate test results
- Highly accurate test results under pneumatic pressure control.
- Single Push button operation after setting PID temperature and time
- Strong heating jaws for performing tests
- No slippage in case specimen is placed uniformly without any loops.
- Bright LED display for temperature and timer
- PID temperature controller for highest level of controls and repeatability
- Digital Preset timer
- EN 31 hard and temper sealing jaw material
- Guide rod mechanism for efficient control of sealing
- Independent adjustment of temperature for upper & lower jaws

### **Key Specifications:**

| Equipment Range                    | Ambient to 350°C                                          |
|------------------------------------|-----------------------------------------------------------|
| Sealing T emperature Working range | Ambient to 230°C                                          |
| Accuracy                           | ± 1°C                                                     |
| Least Count/Resolution             | 0.1°C                                                     |
| Power                              | 220V , Single phase, 50 Hz                                |
| Sealing size * *                   | <ul> <li>150x 15 mmOR</li> <li>300x 15 mm</li> </ul>      |
| T emperature Controller            | 4 digit PID                                               |
| Dwell Heat Seal time               | 0.1 – 99.9 sec                                            |
| Timer                              | 4 Digit Digital                                           |
| Heat Sensor                        | Pt-100, Platinum Resistance Temperature<br>Detector (RTD) |
| Sealing Pressure                   | 2 - 6 Bar                                                 |

#### **Highlights:**

| T emperature Controller | PID                                                                                                                      |
|-------------------------|--------------------------------------------------------------------------------------------------------------------------|
| Timer                   | Digital Preset type                                                                                                      |
| Heat Source             | Cartridge Heaters                                                                                                        |
| Seal Pattern            | Straight line, Plain & Diamond Knurling<br>(select any one pattern)                                                      |
| T est Performed         | Heat Seal                                                                                                                |
| Material                | Mild Steel                                                                                                               |
| Finish                  | Powder coated Havel Gray & Blue<br>combination finish and bright chrome /<br>zinc plating for corrosion resistant finish |
| Dimensions              | 625x300x510mm                                                                                                            |