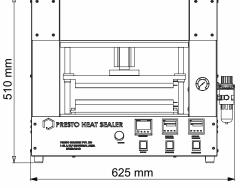

Top View

Front View

Side View

#### **Highlights:**

| T emperature Controller | PID                                                                                                                      |
|-------------------------|--------------------------------------------------------------------------------------------------------------------------|
| Timer                   | Digital Preset type                                                                                                      |
| Heat Source             | Cartridge Heaters                                                                                                        |
| Seal Pattern            | Straight line, Plain & Diamond Knurling<br>(select any one pattern)                                                      |
| T est Performed         | Heat Seal                                                                                                                |
| Material                | Mild Steel                                                                                                               |
| Finish                  | Powder coated Havel Gray & Blue<br>combination finish and bright chrome /<br>zinc plating for corrosion resistant finish |
| Dimensions              | 625x300x510mm                                                                                                            |