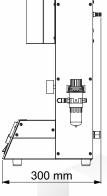

Top View

Front View

Side View

#### **Highlights:**

| T emperature Controller | PID                                                                                                                      |
|-------------------------|--------------------------------------------------------------------------------------------------------------------------|
| Timer                   | Digital Preset type                                                                                                      |
| Heat Source             | Cartridge Heaters                                                                                                        |
| Seal Pattern            | Straight line, Plain & Diamond Knurling<br>(select any one pattern)                                                      |
| T est Performed         | Heat Seal                                                                                                                |
| Material                | Mild Steel                                                                                                               |
| Finish                  | Powder coated Havel Gray & Blue<br>combination finish and bright chrome /<br>zinc plating for corrosion resistant finish |
| Dimensions              | 625x300x510mm                                                                                                            |