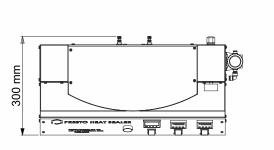

Top View

Front View

Side View

#### **Highlights:**

| T emperature Controller | PID                                                                                                                      |
|-------------------------|--------------------------------------------------------------------------------------------------------------------------|
| Timer                   | Digital Preset type                                                                                                      |
| Heat Source             | Cartridge Heaters                                                                                                        |
| Seal Pattern            | Straight line, Plain & Diamond Knurling<br>(select any one pattern)                                                      |
| T est Performed         | Heat Seal                                                                                                                |
| Material                | Mild Steel                                                                                                               |
| Finish                  | Powder coated Havel Gray & Blue<br>combination finish and bright chrome /<br>zinc plating for corrosion resistant finish |
| Dimensions              | 625x300x510mm                                                                                                            |