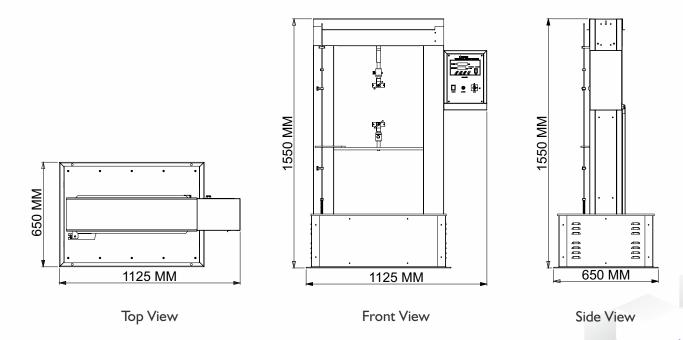

# Highlights:

| Drive Mechanism                                | Variable Frequency AC Drive                                                                                                            |  |
|------------------------------------------------|----------------------------------------------------------------------------------------------------------------------------------------|--|
| Safety                                         | Yes                                                                                                                                    |  |
| Grippers (optional added based on requirement) | <ul> <li>Vice Type (Standard Gripper)</li> <li>Flexural</li> <li>Compression Plate</li> <li>Wedge Type</li> <li>Roller Type</li> </ul> |  |
| Communication Converter                        | USB / RS 485                                                                                                                           |  |
| Material                                       | Mild Steel                                                                                                                             |  |
| Finish                                         | Powder coated Havel Gray & Blue<br>combination finish and bright chrome /<br>zinc plating for corrosion resistant finish               |  |
| Dimensions                                     | 1125 x 650 x 1550 mm                                                                                                                   |  |