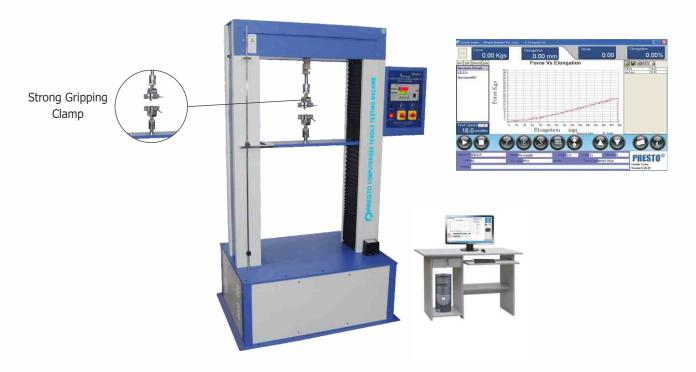

# Tensile Testing Machine Computerised – Zeus Ultimo

#### Model No. TTM-D (C) Zeus Ultimo

**Tensile Testing Machine Computerised** is a consistent tool that helps the manufacturer in testing the breaking, tensile and compression strength of various materials, components and finished products. It is based on the principle of Constant rate of extension (CRE). PRESTO Tensile Testing Machine Computerised is manufactured under various test standards such as ASTM D412, ASTM D429-73, ASTM D624, ATM D638-01, ASTM D76, IS 13360-5-7, IS 3400(Part1-1987).

#### Features:

- Advanced load sensor sensing through advanced electronics.
- Speed Control through Variable Frequency drive automation by Graphic user interface PC.
- · Highly sensitive load sensor with linearity feature and repeatability
- Cross head travel length: 800 mm without grips
- Twin column rugged structure
- Safety limit switches for over travel safety
- Hardened lead screws/ball screws for frictionless movement
- Load cell calibrated by NABL approved proving ring/dynamometers
- Advanced Navigation System
- High accurate micro-controller based system controls with integrated software
- User Friendly software with intuitive icons and robust architecture
- Inbuilt hardware/software CD
- Easy Data Management. User programmable product identification, lot no., shape of specimen, company name, operator details etc.
- USB compatible for high speed data transfer
- Export Test report in excel format
- Print preview of test reports with Zoom Feature available
- Online test run status can be viewed graphically or in raw data form
- Secured working with key protection feature
- Ease of use features: Graph setup, test control wizard, formulae/result calculations, reports, live test panel.
- Graph setup: user defined graph scale/range with Graph Title
- Test Control Wizard to set test parameters like tension, compression, changeable units in Kgs/N/lbs or cm/mm/inch.
- Automatic end test/return to home position through software interface after completion of test.
- Immediate analysis of results after test with complete accuracy & precision.
- Option to email test reports
- Single Test start with one click entry of the mouse.