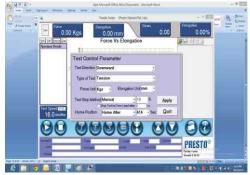

#### Features:

- Advanced load sensor sensing through advanced electronics.
- Speed Control through Variable Frequency drive automation by Graphic user interface PC.
- · Highly sensitive load sensor with linearity feature and repeatability
- Cross head travel length: 800 mm without grips
- Twin column rugged structure
- Safety limit switches for over travel safety
- Hardened lead screws/ball screws for frictionless movement
- Load cell calibrated by NABL approved proving ring/dynamometers
- Advanced Navigation System
- High accurate micro-controller based system controls with integrated software
- User Friendly software with intuitive icons and robust architecture
- Inbuilt hardware/software CD
- Easy Data Management. User programmable product identification, lot no., shape of specimen, company name, operator details etc.
- USB compatible for high speed data transfer
- Export Test report in excel format
- Print preview of test reports with Zoom Feature available
- Online test run status can be viewed graphically or in raw data form
- Secured working with key protection feature
- Ease of use features: Graph setup, test control wizard, formulae/result calculations, reports, live test panel.
- Graph setup: user defined graph scale/range with Graph Title
- Test Control Wizard to set test parameters like tension, compression, changeable units in Kgs/N/lbs or cm/mm/inch.
- Automatic end test/return to home position through software interface after completion of test.
- Immediate analysis of results after test with complete accuracy & precision.
- Option to email test reports
- Single Test start with one click entry of the mouse.

Reliable and user friendly software in various industries like rubber, plastics, automotive, polymers, textiles, R&D labs, production, material testing. A comprehensive Universal testing solution, PRESTO tensile testing machine computerized – Zeus Ultimo is a one stop solution for studying tensile properties of various products.

### **Key Specification**

| Display                 | Graphical with test data output through Inbuilt Software                  |
|-------------------------|---------------------------------------------------------------------------|
| Power                   | 220V , Single / Three phase, 50 Hz                                        |
| Accuracy                | ± 2% at Full Load (with master load)                                      |
| Standard Speed          | 50-500 mm/min *Optional through computer software                         |
| Grip to Grip Separation | Min 25mm and Max. 700mm<br>(applicable only with vice type standard grip) |
| Digital load indicator  | 7 segment LED Display (optional as per request)                           |