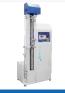

# Tensile Testing Machine Digital

Model No. TTM-S (as per capacity)
REGISTERED DESIGN NO.: 252611

**Tensile Testing Machine Digital cum computerised** is a consistent tool that helps the manufacturer in testing the breaking, tensile and compression strength of various materials, components and finished products. It is based on the principle of Constant rate of Traverse (CRT). PRESTO Tensile Testing Machine Digital is manufactured under various test standards such as ASTM D412, ASTM D429-73, ASTM D624, ATM D638-01, ASTM D76, IS 13360-5-7, IS 3400(Part1-1987).

- Advanced load sensor sensing through advanced electronics.
- Highly sensitive load sensor with linearity feature and repeatability
- Cross head travel length: 700mm grip to grip ( with standard vice type grip)
- Single column rugged structure
- · Safety limit switches for over travel safety
- · Hardened lead screws for frictionless movement
- Load cell calibrated by NABL approved proving ring/dynamometers
- Highly accurate micro-controller based system controls
- Peak Hold facility available (Max. value save in memory)
- Bright LED display
- Immediate analysis of results after test with complete accuracy & precision
- Feather touch controls

Reliable and user friendly software in various industries like rubber, plastics, automotive, polymers, textiles, R&D labs, production, material testing. A comprehensive Universal testing solution, PRESTO tensile testing machine Digital is a one stop solution for studying tensile properties of various products.

#### **Key Specifications:**

| ,                       |                                                                              |
|-------------------------|------------------------------------------------------------------------------|
| Display                 | Digital (LED)                                                                |
| Power                   | 220V , Single / Three phase, 50 Hz                                           |
| Accuracy                | ± 2% at full range (with master load)                                        |
| Speed                   | 100 mm/min and 200 mm/min<br>(Changeable through Belt & Pulley<br>mechanism) |
| Grip to Grip Separation | Min 25mm and Max. 700mm (applicable only with vice type standard grip)       |
| Communication port      | RS 232                                                                       |
|                         |                                                                              |