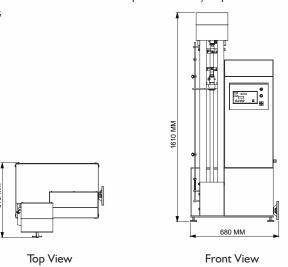

#### **Key Specifications:**

| ,                       |                                                                              |
|-------------------------|------------------------------------------------------------------------------|
| Display                 | Digital (LED)                                                                |
| Power                   | 220V , Single / Three phase, 50 Hz                                           |
| Accuracy                | ± 2% at full range (with master load)                                        |
| Speed                   | 100 mm/min and 200 mm/min<br>(Changeable through Belt & Pulley<br>mechanism) |
| Grip to Grip Separation | Min 25mm and Max. 700mm (applicable only with vice type standard grip)       |
| Communication port      | RS 232                                                                       |
|                         |                                                                              |