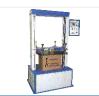

# Tensile Testing Machine Digital

Model No. TTM-S (as per capacity)
REGISTERED DESIGN NO.: 252611

**Tensile Testing Machine Digital cum computerised** is a consistent tool that helps the manufacturer in testing the breaking, tensile and compression strength of various materials, components and finished products. It is based on the principle of Constant rate of Traverse (CRT). PRESTO Tensile Testing Machine Digital is manufactured under various test standards such as ASTM D412, ASTM D429-73, ASTM D624, ATM D638-01, ASTM D76, IS 13360-5-7, IS 3400(Part1-1987).

- Advanced load sensor sensing through advanced electronics.
- Highly sensitive load sensor with linearity feature and repeatability
- Cross head travel length: 700mm grip to grip ( with standard vice type grip)
- Single column rugged structure
- · Safety limit switches for over travel safety
- · Hardened lead screws for frictionless movement
- Load cell calibrated by NABL approved proving ring/dynamometers
- Highly accurate micro-controller based system controls
- Peak Hold facility available (Max. value save in memory)
- Bright LED display
- Immediate analysis of results after test with complete accuracy & precision
- Feather touch controls

Reliable and user friendly software in various industries like rubber, plastics, automotive, polymers, textiles, R&D labs, production, material testing. A comprehensive Universal testing solution, PRESTO tensile testing machine Digital is a one stop solution for studying tensile properties of various products.