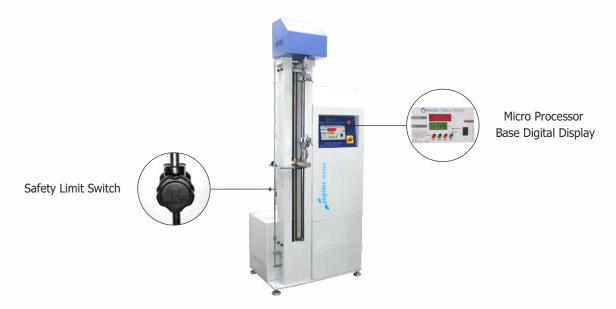

# Tensile Testing Machine Digital

Model No. TTM-S (as per capacity)
REGISTERED DESIGN NO.: 252611

**Tensile Testing Machine Digital cum computerised** is a consistent tool that helps the manufacturer in testing the breaking, tensile and compression strength of various materials, components and finished products. It is based on the principle of Constant rate of Traverse (CRT). PRESTO Tensile Testing Machine Digital is manufactured under various test standards such as ASTM D412, ASTM D429-73, ASTM D624, ATM D638-01, ASTM D76, IS 13360-5-7, IS 3400(Part1-1987).

- Advanced load sensor sensing through advanced electronics.
- Highly sensitive load sensor with linearity feature and repeatability
- Cross head travel length: 700mm grip to grip ( with standard vice type grip)
- Single column rugged structure
- · Safety limit switches for over travel safety
- · Hardened lead screws for frictionless movement
- Load cell calibrated by NABL approved proving ring/dynamometers
- Highly accurate micro-controller based system controls
- Peak Hold facility available (Max. value save in memory)
- Bright LED display
- Immediate analysis of results after test with complete accuracy & precision
- Feather touch controls

## **Highlights:**

| Safety                                         | Yes (Limit Switches)                                                                                                                  |
|------------------------------------------------|---------------------------------------------------------------------------------------------------------------------------------------|
| Grippers (optional added based on requirement) | <ul> <li>Vice Type (Standard grippers)</li> <li>Flexural</li> <li>Compression Plate</li> <li>Wedge Type</li> <li>Roll Type</li> </ul> |
| Material                                       | Mild Steel                                                                                                                            |
| Finish                                         | Powder coated Havel Gray & Blue combination finish and bright chrome / zincplating for corrosion resistant finish                     |