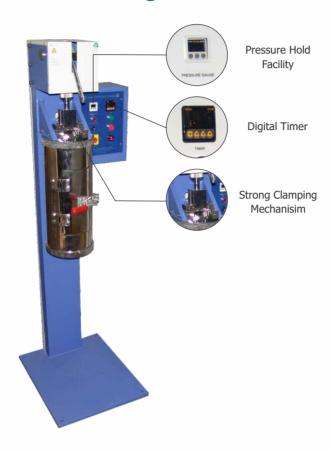

Digital display for accurate test results Highly accurate test results under pneumatic pressure control.

Strong clamping mechanism for performing

No slippage in case specimen is tightened uniformly using clamping and lever arm

Auto Pressure hold facility for maintaining

Timer changeable to hrs:min:sec

Alarm buzz on test completion

Easy to access self-calibration facility Applicable for Different sized PET bottles

Digital Preset timer

pressure

The testing instrument Bottle Burst Tester - Digital is used to measure the Burst Strength of PET bottles when subjected to pressurized air. It measure the volumetric expansion of PET bottle under pressurized conditions to rupture or burst the bottle.

## Highlights:

| T est Start/Stop    | Yes (Push Button)                                                                                                  |
|---------------------|--------------------------------------------------------------------------------------------------------------------|
| Material            | Mild Steel                                                                                                         |
| Finish              | Powder coated Havel Gray & Blue combination finish and bright chrome / zinc plating for corrosion resistant finish |
| Dimensions          | 640x615x1700mm                                                                                                     |
| Test Chamber safety | Heavy duty toggle clamp                                                                                            |