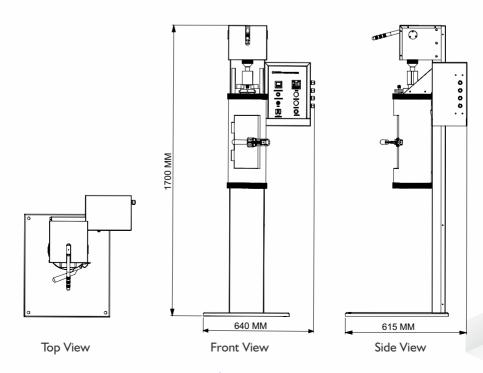

## Highlights:

| T est Start/Stop    | Yes (Push Button)                                                                                                  |
|---------------------|--------------------------------------------------------------------------------------------------------------------|
| Material            | Mild Steel                                                                                                         |
| Finish              | Powder coated Havel Gray & Blue combination finish and bright chrome / zinc plating for corrosion resistant finish |
| Dimensions          | 640x615x1700mm                                                                                                     |
| Test Chamber safety | Heavy duty toggle clamp                                                                                            |