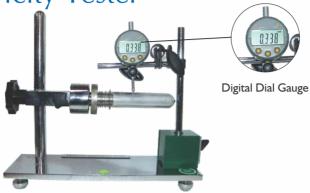

**Preform Eccentricity Tester** 

#### Model No. PET-0110

Preform Eccentricity Tester is a consistent tool that helps the manufacturer in testing the eccentricity of PET preforms. It is based on the principle that how a preform deviates from being circular.

- Easy and accurate operations
- Comes with Zero Tolerance
- Revolving type equipment
- Repeatability in test measurements of preforms with Preform Eccentricity Tester, PET Preform Eccentricity is checked as the shape, size and quality of product on its eccentricity.

#### **Key Specifications:**

| Range                   | 0 – 10 mm                                         |
|-------------------------|---------------------------------------------------|
| Least count             | 0.001 mm                                          |
| Display                 | LCD (Digital)                                     |
| Preform Holder Diameter | As per requirement (Single holder part of supply) |

## Highlights:

| Gauge      | 1                             |
|------------|-------------------------------|
| Dimensions | 310 x 100 x 275 mm            |
| Stand      | Magnetic adjustable arm stand |

<sup>\*\*</sup> Various size Preform Holder Diameter options available on requirement.

Comes with height adjusting knob to adjust the height of gauge and preform holder. Highly accurate and reliable instrument to measure the eccentricity of preforms.