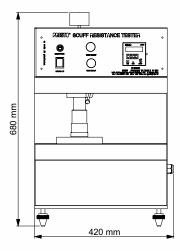

Top View

Front View

Side View

## Highlights:

| Display                      | Digital (LED)                                                                                                            |
|------------------------------|--------------------------------------------------------------------------------------------------------------------------|
| Safety Lock                  | Yes (with upper clamp)                                                                                                   |
| Sample Preparation templates | 3                                                                                                                        |
| Material                     | Mild Steel                                                                                                               |
| Finish                       | Powder coated Havel Gray & Blue<br>combination finish and bright chrome /<br>zinc plating for corrosion resistant finish |
| Dimensions                   | 420x550x680 mm                                                                                                           |