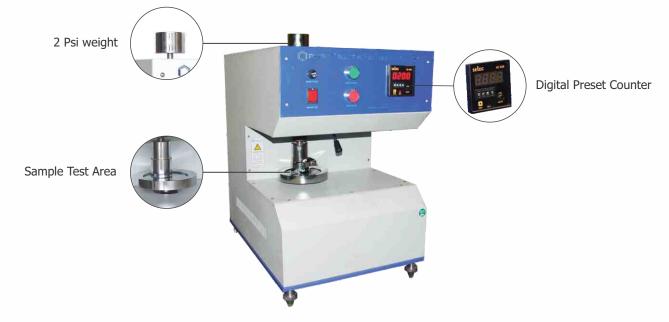

#### Model No. PSR-292

**Scuff Resistance Tester** is a unique test instrument to determine the color transfer from printed or coated material against rubbing. It checks the color transfer when one surface is rubbed against other when subjected to continuous rubbing under specified load. PRESTO Scuff Resistance Tester is designed as per standards ASTM F2497-05, BS 3110:1959

- Motorised Weight arrangement on sample for noise free working
- Highly accurate test results under uniform load and specified movement.
- Uniform load by weights on test sample for evenness in testing
- Provision of Set number of counts through Digital Preset Counter
- Firm hold of test specimen by circular clips/clamps
- Motorised Geared system for scuff movement
- Digital Pre-settable counter upto 9999 counts
- Highly accurate and precise results under uniform load and rubbing clamp movement
- Accurate rpm of upper rotating discs using synchronous motor
- User friendly electronic controls and ergonomically designed feature
- Adjustable footrest for leveling.

### **Key Specifications:**

| T est Weight            | 2 psi                        |
|-------------------------|------------------------------|
| Counter                 | 4- digit Digital Preset type |
| Max.range of counter    | 9999                         |
| Least Count of counter  | 1                            |
| Rotational Speed        | 60 rpm ± 2 rpm               |
| Lower Motor capacity    | 1/4 HP                       |
| Upper Motor capacity    | 10 kg/cm² torque motor       |
| Diameter of Upper Clamp | 48 ± 2 mm                    |
| Diameter of Lower Clamp | 120 ± 2 mm                   |
| Power                   | 220V, 50Hz, single phase     |