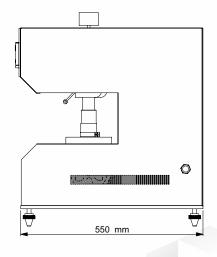

Top View

Front View

Side View

## Highlights:

| Display                      | Digital (LED)                                                                                                            |
|------------------------------|--------------------------------------------------------------------------------------------------------------------------|
| Safety Lock                  | Yes (with upper clamp)                                                                                                   |
| Sample Preparation templates | 3                                                                                                                        |
| Material                     | Mild Steel                                                                                                               |
| Finish                       | Powder coated Havel Gray & Blue<br>combination finish and bright chrome /<br>zinc plating for corrosion resistant finish |
| Dimensions                   | 420x550x680 mm                                                                                                           |